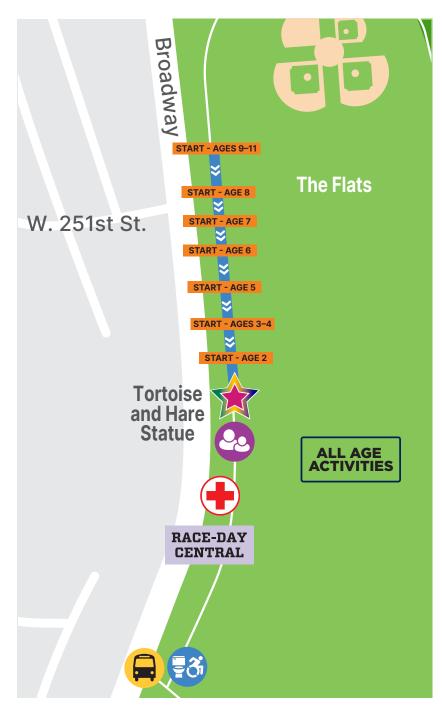

## SCHEDULE

| 9:30 a.m.  | All stages | Activities open  |
|------------|------------|------------------|
| 10:45 a.m. | All stages | Activities close |
| 10:50 a.m. | Age 2      | 50 feet          |
| 10:53 a.m. | Ages 3–4   | 150 feet         |
| 10:57 a.m. | Age 5      | 300 feet         |
| 11:05 a.m. | Age 6      | 450 feet         |
| 11:08 a.m. | Age 7      | 550 feet         |
| 11:12 a.m. | Age 8      | 650 feet         |
| 11:15 a.m. | Ages 9–11  | 800 feet         |

## AT THE NYRR VAN CORTLANDT PARK CROSS COUNTRY #2

OCTOBER 6, 2024 VAN CORTLANDT PARK #RisingNYRR

| KEY        |                              |  |
|------------|------------------------------|--|
|            | Finish<br>Stage 1 and Adults |  |
| »» »»      | Stage 1 course               |  |
| <b>E</b> 3 | Toilets                      |  |
|            | Medical aid                  |  |
| 2          | Family reunion               |  |
|            | Bus pickup                   |  |
|            | RACE-DAY<br>CENTRAL          |  |
| 0000       | Number pickup                |  |
|            | Bag check                    |  |
| θ          | Souvenir pickup              |  |

Please note that dashes for age groups within Stage 1 will start on a rolling schedule; refer to the estimated start times.

NY RR NEW YORK ROAD RUNNERS