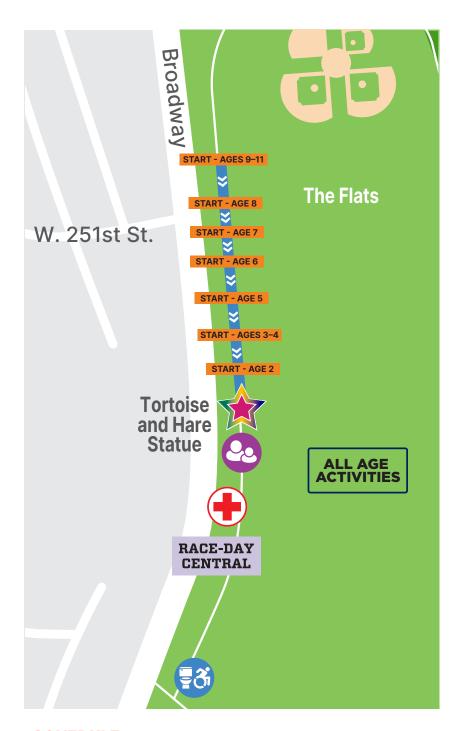

## **SCHEDULE**

| 9:30 a.m.  | All stages | Activities open  |
|------------|------------|------------------|
| 10:45 a.m. | All stages | Activities close |
| 10:50 a.m. | Age 2      | 50 feet          |
| 10:53 a.m. | Ages 3–4   | 150 feet         |
| 10:57 a.m. | Age 5      | 300 feet         |
| 11:05 a.m. | Age 6      | 450 feet         |
| 11:08 a.m. | Age 7      | 550 feet         |
| 11:12 a.m. | Age 8      | 650 feet         |
| 11:15 a.m. | Ages 9–11  | 800 feet         |

## **STAGE 1**

## AT THE NYRR VAN CORTLANDT **PARK CROSS COUNTRY #1**

**SEPTEMBER 29, 2024 VAN CORTLANDT PARK** #RisingNYRR

Please note that dashes for age groups within Stage 1 will start on a rolling schedule; refer to the estimated start times.