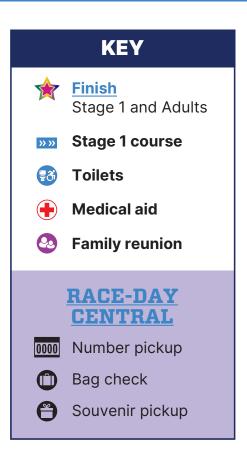

## **STAGE 1**

## AT THE NYRR VAN CORTLANDT **PARK CROSS COUNTRY #1**

**SEPTEMBER 29, 2024 VAN CORTLANDT PARK** #RisingNYRR

Please note that dashes for age groups within Stage 1 will start on a rolling schedule; refer to the estimated start times.