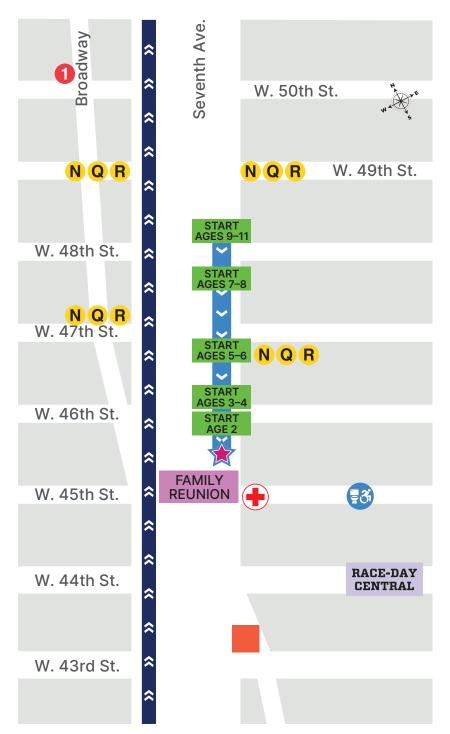

Please note that dashes for age groups within Stage 1 will start on a rolling schedule; refer to the estimated start times listed below.

## **SCHEDULE**

| 10:00 a.m. | Stage 1 | Age 2     | 75 feet  |
|------------|---------|-----------|----------|
| 10:08 a.m. | Stage 1 | Ages 3–4  | 150 feet |
| 10:16 a.m. | Stage 1 | Ages 5–6  | 400 feet |
| 10:24 a.m. | Stage 1 | Ages 7–8  | 650 feet |
| 10:32 a.m. | Stage 1 | Ages 9–11 | 750 feet |

Participants should report to the staging area for each age group 15 minutes before the start of their run. Staff will walk participants to the start line. On race day, number pickup will be available from 8:45 to 10:15 a.m. for Stage 1.

## STAGE 1

**UNITED AIRLINES NYC HALF** 

MARCH 17, 2024 • #RisingNYRR TIMES SQUARE, MANHATTAN

**Use station underpass** to cross Seventh Avenue at 57th Street