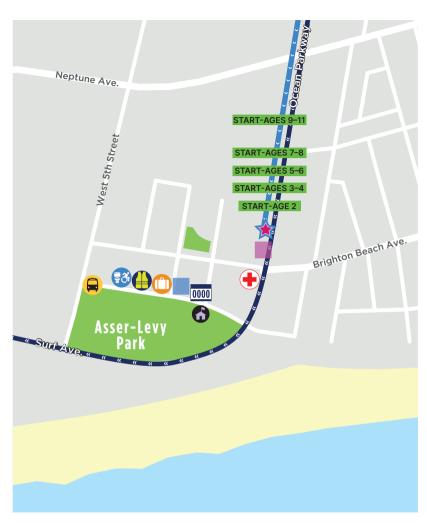

## STAGE 1

**RBC BROOKLYN HALF** 

MAY 18, 2024 • #RisingNYRR **CONEY ISLAND, BROOKLYN** 

Please note that dashes for age groups within Stage 1 will start on a rolling schedule; refer to the estimated start times listed below.

## **SCHEDULE**

| 9:20 a.m. | Stage 1 | Age 2     | 75 feet  |
|-----------|---------|-----------|----------|
| 9:25 a.m. | Stage 1 | Ages 3–4  | 150 feet |
| 9:30 a.m. | Stage 1 | Ages 5–6  | 400 feet |
| 9:35 a.m. | Stage 1 | Ages 7–8  | 650 feet |
| 9:40 a.m. | Stage 1 | Ages 9–11 | 750 feet |

Participants should report to their staging area (starts separated by age group) 15 minutes before the start of their run. Please note that this is a rolling schedule and may run ahead or behind the times listed. Staff will help ensure that participants are in the correct staging area for their age group. On race day, number pickup will be available from 7:50 to 9:20 a.m. for Stage 1.