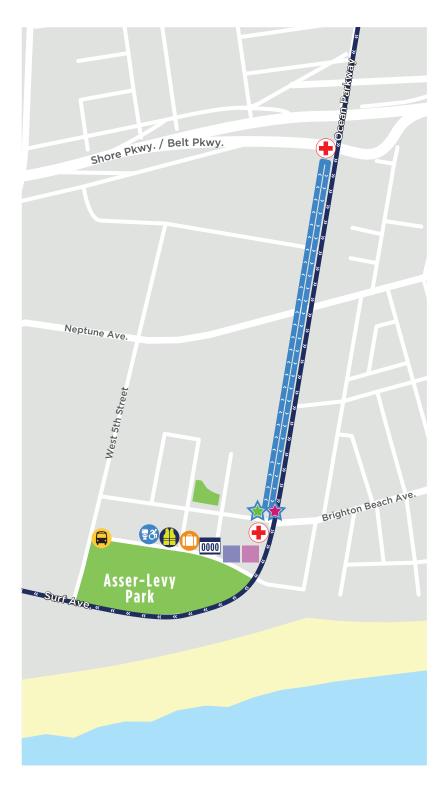

## MAY 20, 2023 • #RisingNYRR CONEY ISLAND, BROOKLYN

| KEY  |                    |  |
|------|--------------------|--|
|      | <u>Start</u>       |  |
|      | <u>Finish</u>      |  |
| >>   | Youth course       |  |
| » »  | Adult course       |  |
| 0000 | Number pickup      |  |
|      | Bag check          |  |
| 3    | Toilets            |  |
|      | Medical aid        |  |
|      | <u>Corrals</u>     |  |
|      | Family reunion     |  |
|      | Volunteer check-in |  |
|      | Bus pickup         |  |

## SCHEDULE

| 7:50a.m. | Stage 3 | 1,500 meters |
|----------|---------|--------------|
| 8:10a.m. | Stage 2 | 1,500 meters |

Participants should report to the **CORRALS** 15 minutes before the start of their race. Staff will walk participants to the start line. On race day, number pickup will be available from 6:30 to 8:00 a.m. for Stage 2 and 6:30 to 7:50 a.m. for Stage 3.