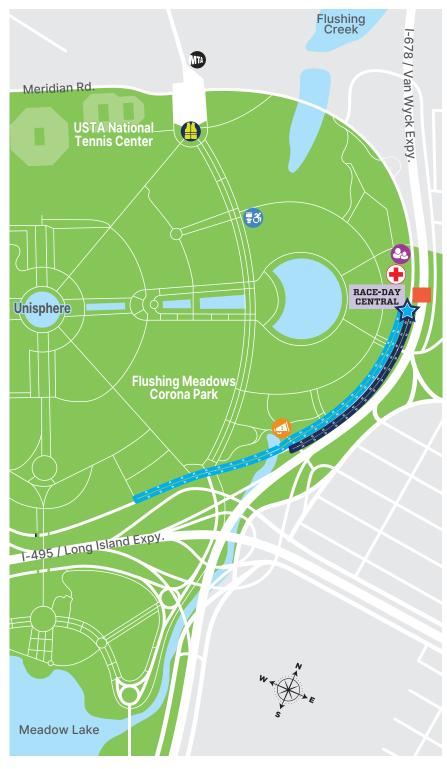

**STAGES 2 & 3** 

**CITIZENS QUEENS 10K** 

JUNE 15, 2024 FLUSHING MEADOWS CORONA PARK #RisingNYRR

| KEY              |                                    |  |
|------------------|------------------------------------|--|
|                  | Start and finish<br>Stages 2 and 3 |  |
| » »              | <b>Course route</b><br>Stage 2     |  |
| »» »»            | Course route<br>Stage 3            |  |
| <b>3</b>         | Toilets                            |  |
| $\bullet$        | Medical aid                        |  |
|                  | Corrals                            |  |
| 2                | Family reunion                     |  |
|                  | Cheer zone                         |  |
|                  | Volunteer check-in                 |  |
| RACE-DAY CENTRAL |                                    |  |
| 0000             | Number pickup                      |  |
| O                | Bag check                          |  |
| θ                | Souvenir pickup                    |  |
| 6                | Festival area                      |  |

Participants should report to the corrals **15 minutes** before the start of their run. Staff will walk participants to the start line. On race day, number pickup will be available from 7:30 to 9:00 a.m. for Stage 3 and from 7:45 to 9:15 a.m. for Stage 2.

## SCHEDULE

| 9:05 a.m. | Stage 3 | Corrals A, B, C, & D | 1 mile   |
|-----------|---------|----------------------|----------|
| 9:25 a.m. | Stage 2 | Corrals E & F        | 1∕₂ mile |
| 9:35 a.m. | Stage 2 | Corral G             | 1∕₂ mile |
| 9:45 a.m. | Stage 2 | Corral H             | ½ mile   |