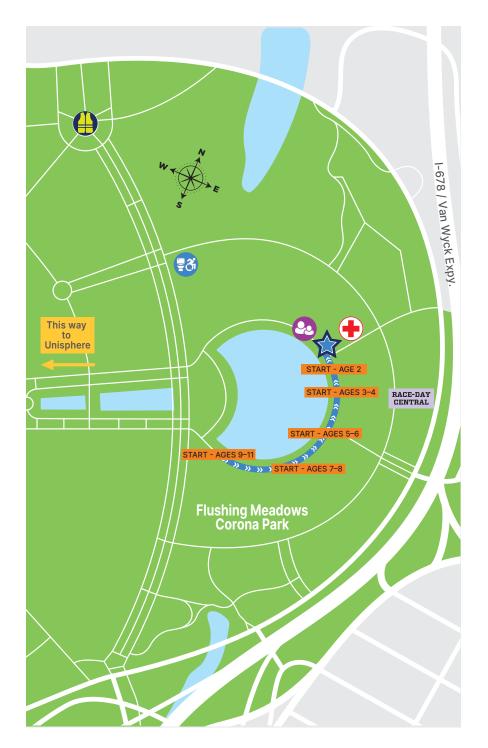

Please note that dashes for age groups within Stage 1 will start on a rolling schedule; refer to the estimated start times listed below.

## SCHEDULE

| 9:45 a.m.  | Stage 1 | Age 2     | 75 feet  |
|------------|---------|-----------|----------|
| 9:53 a.m.  | Stage 1 | Ages 3–4  | 150 feet |
| 10:01 a.m. | Stage 1 | Ages 5–6  | 400 feet |
| 10:09 a.m. | Stage 1 | Ages 7–8  | 650 feet |
| 10:17 a.m. | Stage 1 | Ages 9–11 | 750 feet |

## **STAGE 1**

**CITIZENS QUEENS 10K** 

JUNE 15, 2024 FLUSHING MEADOWS CORONA PARK #RisingNYRR

| KEY                      |                      |  |  |
|--------------------------|----------------------|--|--|
|                          | Stage 1 finish       |  |  |
| <b>&gt;&gt; &gt;&gt;</b> | Stage 1 course route |  |  |
| <b>3</b>                 | Toilets              |  |  |
|                          | Medical aid          |  |  |
| •                        | Family reunion       |  |  |
| •                        | Volunteer check-in   |  |  |
|                          | RACE-DAY<br>CENTRAL  |  |  |
| 0000                     | Number pickup        |  |  |
|                          | Bag check            |  |  |
| θ                        | Souvenir pickup      |  |  |
| 6                        | Festival area        |  |  |

Participants should report to the staging area for each age group **15 minutes** before the start of their run. Staff will walk participants to the start line. On race day, number pickup will be available from 8:30 a.m. to 10:00 a.m. for Stage 1.