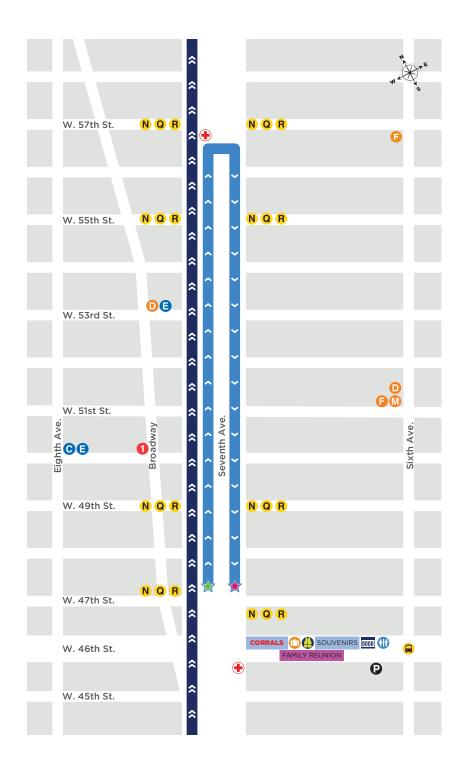

## UNITED AIRLINES NYC HALF

MARCH 20, 2022 • 7:50 a.m. TIMES SQUARE, MANHATTAN

All participants should report to Race-Day Central located on 46th Street between 6th and 7th Aves., to pick up their bibs and to enter their race. Before their heat, participants should report to the **CORRAL** area where staff will walk participants to the start line.

| KEY   |                    |  |
|-------|--------------------|--|
|       | Start              |  |
|       | Finish             |  |
| >>    | Course route       |  |
| »» »» | Adult course       |  |
| 0000  | Number pickup      |  |
|       | Bag check          |  |
|       | Toilets            |  |
|       | Medical aid        |  |
|       | Family reunion     |  |
|       | Volunteer check-in |  |
|       | Bus pickup         |  |
| P     | Parking            |  |
| N Q R |                    |  |

Use station underpass to cross Seventh Avenue