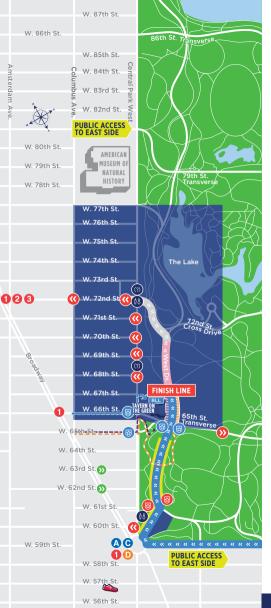

## SPECTATOR KEY **RUNNER KEY Runners Only** Post-Finish No public access **Runner Amenities** Course Route Runner Walkoff All runners BLL Blue Line Lounge (BLL) Presented by Tata Consultancy Services Ticket required \_\_\_→ Access at 66th St. West Side Grandstand Seating Ticket required --→ Access at 65th St. = East Side Grandstand Seating Ticket required --→ Access at 65th St. Security Checkpoint **Ticketing Security** Checkpoint and Entrance Ticket required Information Toilets Spectator Viewing ---Public access at 63rd St. and Broadway and 62nd St. and Broadway Park Entrance Point Exit Only NYRR RUNCENTER featuring the NB Run Hub 320 W 57th St